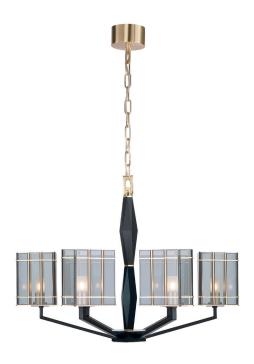

#### 614-GK-X

6 LIGHTS TYPE G9 MAX 42W

One layered chandelier; solid aluminium central structure. Glass shades. 50 centimetres of chain included.

## **FINISH**

Structure in  $L_56$  (black matte finish); ceiling box and details in  $F_15$  (satin gold finish).

#### SHADE

X\_FUMÈ GLASS STICKS