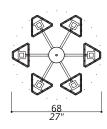

#### 614-GK-X

6 LIGHTS TYPE G9 MAX 42W

One layered chandelier; solid aluminium central structure. Glass shades. 50 centimetres of chain included.

### NOTES

Dimensions are expressed in centimetres, if not otherwise specified. The total height of any chandelier includes body of chandelier plus ceiling box fixture; 50cm of chain/steel wire will be supplied free of charge. All products may be customized subject to prior consulting with our technical department; please send your request to <code>info@officina-luce.it</code>. Officina Luce (Registered brand of ISSARCH srl) reserves the right to change or delete, at any time and without prior warning, the technical specification of any model or the model itself, depending on technical and commercial requirements.