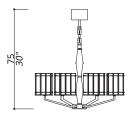

#### 614-GK-X

6 LIGHTS TYPE G9 MAX 42W

One layered chandelier; solid aluminium central structure. Glass shades. 50 centimetres of chain included.

### NOTES

Dimensions are expressed in centimetres, if not otherwise specified. The total height of any chandelier includes body of chandelier plus ceiling box fixture; 50cm of chain/steel wire will be supplied free of charge. All products may be customized subject to prior consulting with our technical department; please send your request to <code>info@officina-luce.it</code>. Officina Luce (Registered brand of ISSARCH srl) reserves the right to change or delete, at any time and without prior warning, the technical specification of any model or the model itself, depending on technical and commercial requirements.